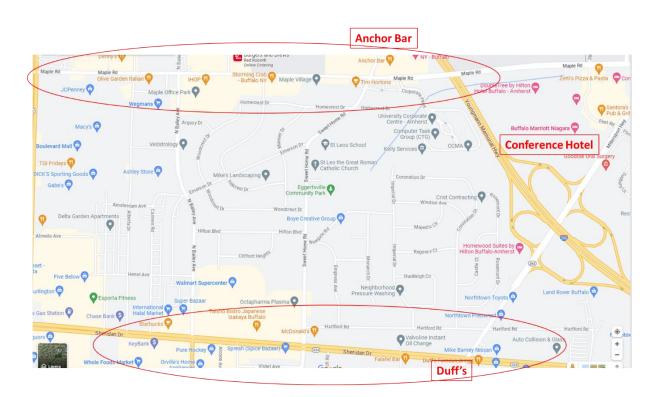

## **Dinner options:**

Several restaurants and bars are near the conference hotel on Maple Road and Sheridan Drive. Please see the map below. You can try the 'original buffalo wings' at Duff's or Anchor Bar.

Restaurants on Maple Road:

Anchor Bar, Kyoto Japanese, Brick House Tavern, Red Robins, Storming Crab.

More dining options are available on Main Street, Williamsville which is a short cab ride from the conference hotel. Please do a google map search for "main street Williamsville restaurants"