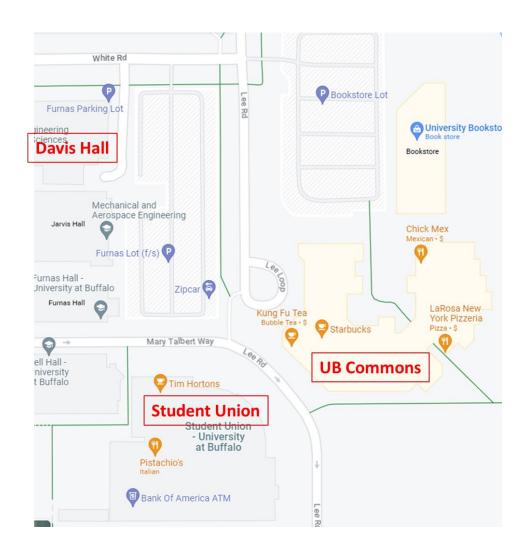

## **Lunch options:**

We are delighted to provide you with lunch sandwiches on Monday and Tuesday. Thanks to the generous support from UB.

In addition, there are several lunch options available at UB Common and Student Union. The UB Commons and Student Union are a short walking distance from Davis Hall. Please see the map below. The following places are open during lunch times.

Starbucks, Tim Hortons, Union Market Place, La Rosa, Subway, Dancing Chopsticks, Bollywood Bistro, Austin's Kitchen, Chick-Mex